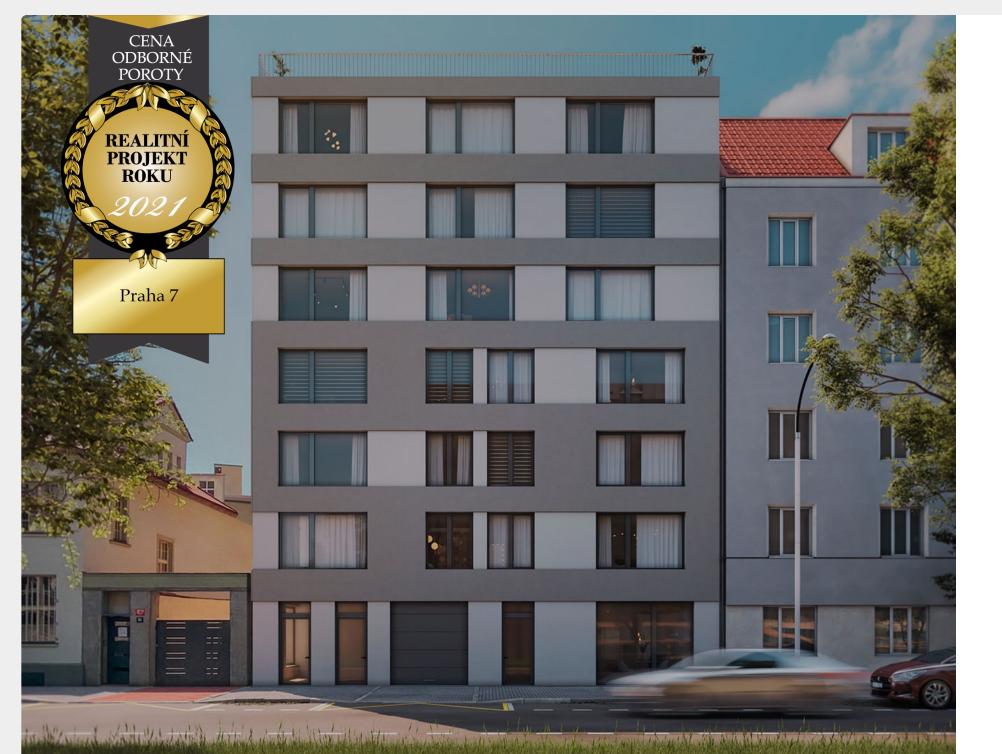

Expert Jury Award Factory house

U průhonu 34a, Praha 7

The building offers apartments ranging from studios to four-room units. Many apartments feature balconies or terraces. The underground level includes a garage with 20 cars capacity.