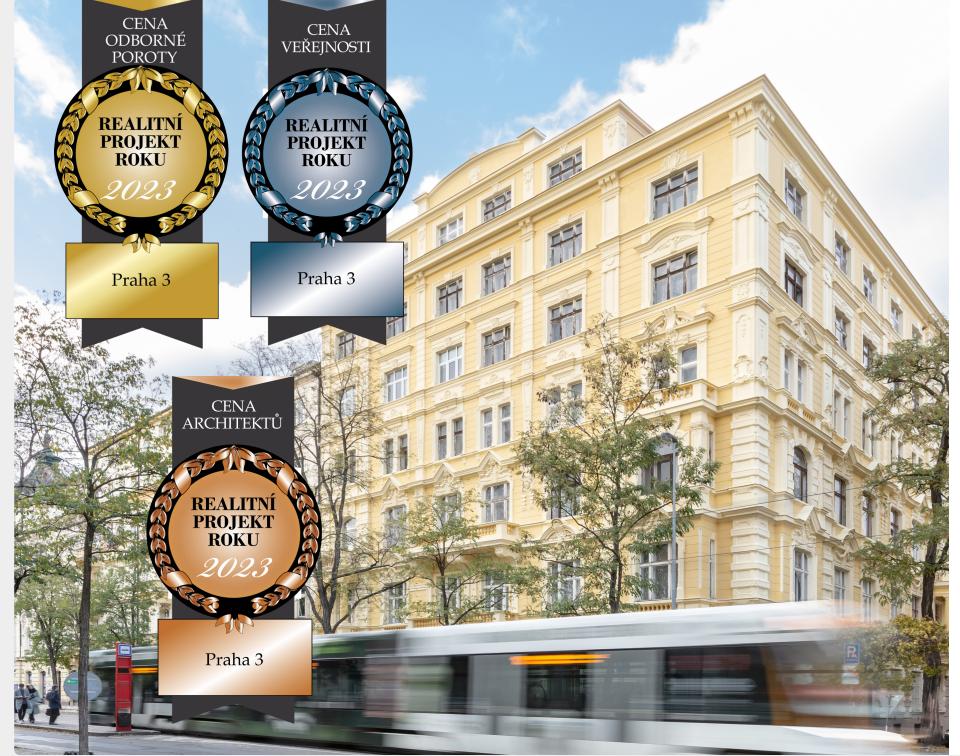

# Awarded Three Times

Korunní 73, Vinohrady

The house offers a balanced combination of cosmopolitan city living and divine tranquility behind the doors of the new residence. A costly and precise reconstruction of the entire property has been carried out.

In the Project of the Year competition, this building scored three winning plaques. Specifically, the Jury Award, the Public Choice Award, and the Architects' Award.