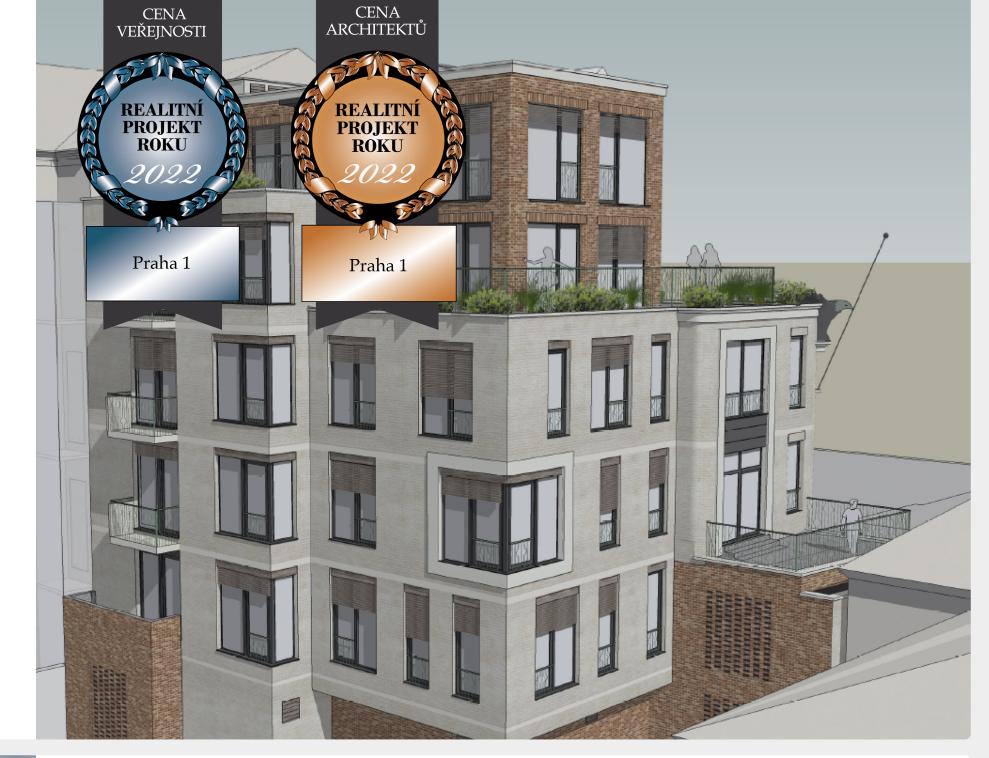

## Public Choice & Architects Award Nika 28

Jindřišská 28, Praha 1

The project is designed from the beginning as a rental house with small flats. New residents can look forward to creative design of common areas, where each floor will offer a different design inspired by film stories, street art, comics or music icons.